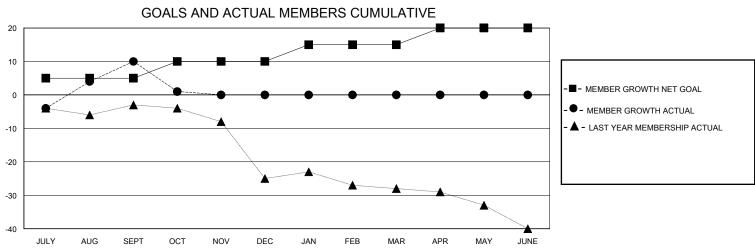

## District 6 W

GMT: LOCATION COLORADO GMT CA

| •             |               |             |               |                               |                        |                         |                                                    |  |  |
|---------------|---------------|-------------|---------------|-------------------------------|------------------------|-------------------------|----------------------------------------------------|--|--|
|               | Club          | os          |               | Members RESULTS FOR 2024-2025 |                        |                         |                                                    |  |  |
|               | RESULTS FOR   | R 2024-2025 |               |                               |                        |                         |                                                    |  |  |
| QUARTER       | NEW CLUB GOAL | NEW CLUBS   | DROPPED CLUBS | QUARTER MEMB                  | BER GROWTH NET<br>GOAL | MEMBER GROWTH<br>ACTUAL | DROPPED<br>MEMBERS ACTUAL<br>(including transfers) |  |  |
| JULY/AUG/SEPT | 0             | 0           | 0             | JULY/AUG/SEPT                 | 5                      | 21                      | 9                                                  |  |  |
| OCT/NOV/DEC   | 1             | 0           | 0             | OCT/NOV/DEC                   | 5                      | 2                       | 11                                                 |  |  |
| JAN/FEB/MAR   | 0             | 0           | 0             | JAN/FEB/MAR                   | 5                      | 0                       | 0                                                  |  |  |
| APR/MAY/JUNE  | 0             | 0           | 0             | APR/MAY/JUNE                  | 5                      | 0                       | 0                                                  |  |  |