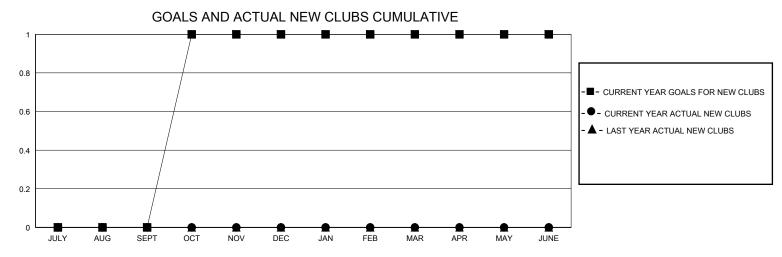

## District 6 W

GMT: LOCATION COLORADO GMT CA

| •             |               |             |               |                               |                        |                         |                                                    |  |  |
|---------------|---------------|-------------|---------------|-------------------------------|------------------------|-------------------------|----------------------------------------------------|--|--|
|               | Club          | os          |               | Members RESULTS FOR 2024-2025 |                        |                         |                                                    |  |  |
|               | RESULTS FOR   | R 2024-2025 |               |                               |                        |                         |                                                    |  |  |
| QUARTER       | NEW CLUB GOAL | NEW CLUBS   | DROPPED CLUBS | QUARTER MEMB                  | BER GROWTH NET<br>GOAL | MEMBER GROWTH<br>ACTUAL | DROPPED<br>MEMBERS ACTUAL<br>(including transfers) |  |  |
| JULY/AUG/SEPT | 0             | 0           | 0             | JULY/AUG/SEPT                 | 5                      | 21                      | 9                                                  |  |  |
| OCT/NOV/DEC   | 1             | 0           | 0             | OCT/NOV/DEC                   | 5                      | 2                       | 11                                                 |  |  |
| JAN/FEB/MAR   | 0             | 0           | 0             | JAN/FEB/MAR                   | 5                      | 0                       | 0                                                  |  |  |
| APR/MAY/JUNE  | 0             | 0           | 0             | APR/MAY/JUNE                  | 5                      | 0                       | 0                                                  |  |  |